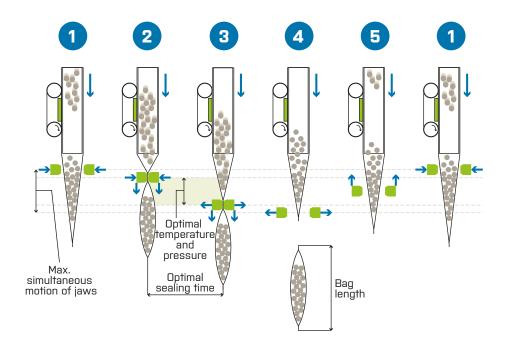

## Tight and good-looking seals

Sophisticated servo-driven motion control of the simultaneous cross sealing jaws allows maximum sealing time at high speed.

The special power sealing mechanism drives the cross sealing jaws, which exert the necessary force to achieve perfect seals with a wide range of films.