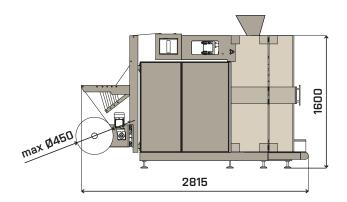

# **Technical parameters**

|                              | SLIM-280            | SLIM-280-TWIN       |
|------------------------------|---------------------|---------------------|
| Operating mode               | continuous          | continuous          |
| Speed                        | 200 pillow bags/min | 400 pillow bags/min |
| Max. dimension of cross seal | 280 mm              | 280 mm              |
| Protection                   | IP54                | IP54                |
| Construction materials       | Stainless steel     | Stainless steel     |