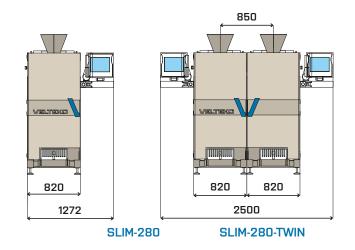

# **Technical parameters**

|                              | SLIM-280            | SLIM-280-TWIN       |
|------------------------------|---------------------|---------------------|
| Operating mode               | continuous          | continuous          |
| Speed                        | 200 pillow bags/min | 400 pillow bags/min |
| Max. dimension of cross seal | 280 mm              | 280 mm              |
| Protection                   | IP54                | IP54                |
| Construction materials       | Stainless steel     | Stainless steel     |