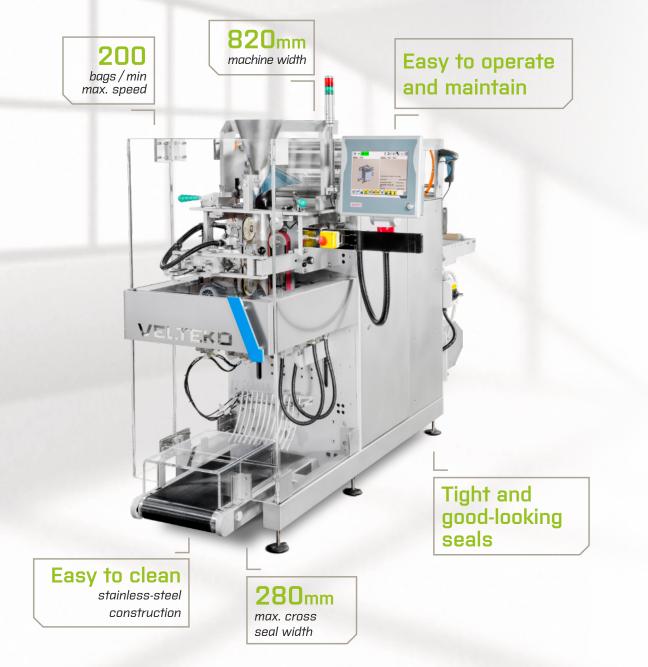

# **Technical parameters**

|                              | SLIM-280            | SLIM-280-TWIN       |
|------------------------------|---------------------|---------------------|
| Operating mode               | continuous          | continuous          |
| Speed                        | 200 pillow bags/min | 400 pillow bags/min |
| Max. dimension of cross seal | 280 mm              | 280 mm              |
| Protection                   | IP54                | IP54                |
| Construction materials       | Stainless steel     | Stainless steel     |