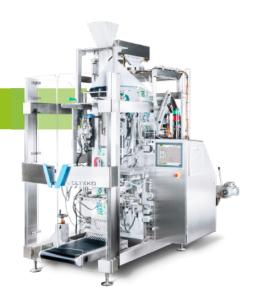

# Compact, high-speed vertical bagger

#### **MACHINE FEATURES**

- Automatic film centering
- Vacuum pulling belts
- Registration mark sensor
- Mechanic splicing table
- Robust construction
- Self-diagnostics and troubleshooting

#### HUMAN-MACHINE INTERFACE

- 15" full color touch screen
- Industrial PC
- Intuitive machine setup and on-screen guide
- User presets for machine setup

## Tight and good-looking seals

Sophisticated servo-driven motion control of the simultaneous cross sealing jaws allows maximum sealing time at high speed.

The special power sealing mechanism drives the cross sealing jaws, which exert the necessary force to achieve perfect seals with a wide range of films.

# **Technical parameters**

|                              | SLIM-280            | SLIM-280-TWIN       |
|------------------------------|---------------------|---------------------|
| Operating mode               | continuous          | continuous          |
| Speed                        | 200 pillow bags/min | 400 pillow bags/min |
| Max. dimension of cross seal | 280 mm              | 280 mm              |
| Protection                   | IP54                | IP54                |
| Construction materials       | Stainless steel     | Stainless steel     |