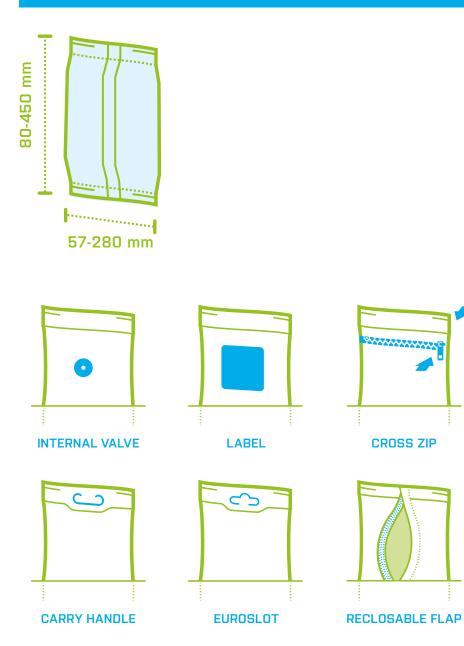

# Compact, high-speed vertical bagger



#### **MACHINE FEATURES**

- Automatic film centering
- Vacuum pulling belts
- Registration mark sensor
- Mechanic splicing table
- Robust construction
- Self-diagnostics and troubleshooting

#### HUMAN-MACHINE INTERFACE

- 15" full color touch screen
- Industrial PC
- Intuitive machine setup and on-screen guide
- User presets for machine setup

### DATASERVICE

- Online service support
- Online data management
- OPC dataservice available



Learn more...

### **PILLOW BAG + modifications**



## Tight and good-looking seals

Sophisticated servo-driven motion control of the simultaneous cross sealing jaws allows maximum sealing time at high speed.



The special power sealing mechanism drives the cross sealing jaws, which exert the necessary force to achieve perfect seals with a wide range of films.

# **VELTEKO** Philosophy

Provide customers around the world with a wide range of versatile and specialized vertical packaging solutions tailored to their individual needs.

### Advanced Engineering, Design and Construction

Extreme reliability and an extra long service life are a direct result of VELTEKO's cutting edge engineering and design, combined with precise manufacturing in the Czech Republic using the highest quality materials and branded components.

### We supply comple