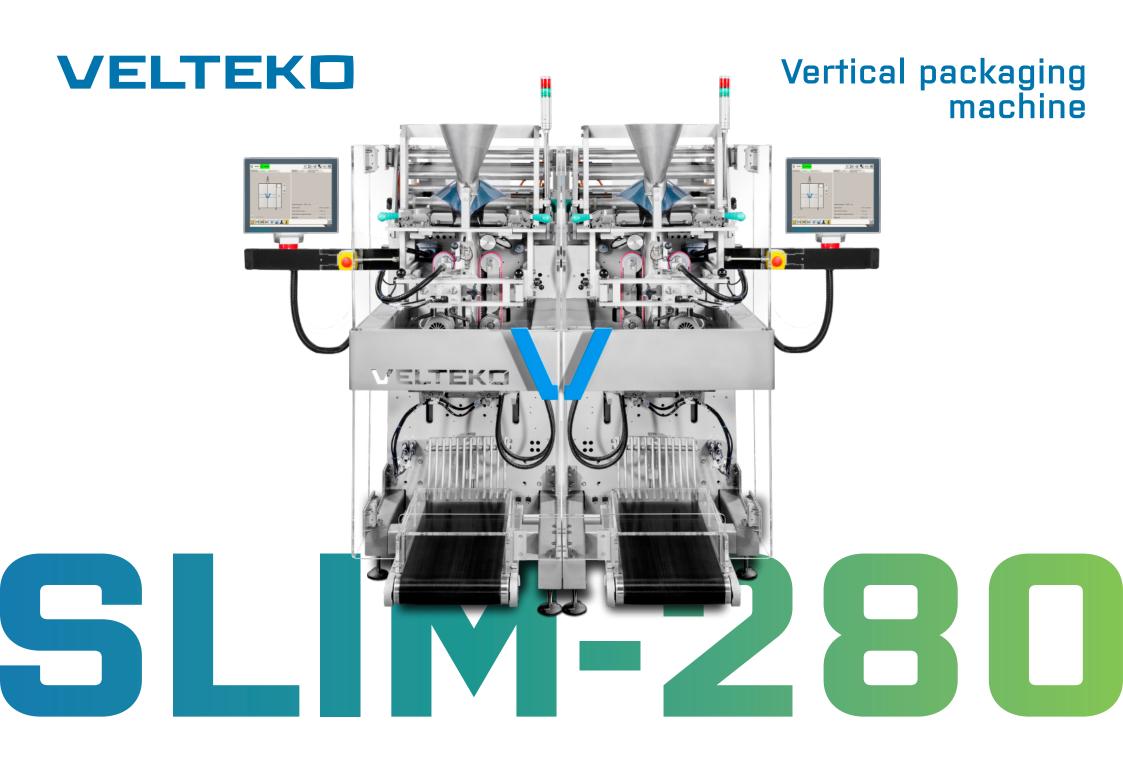

# Compact, high-speed vertical bagger



#### **MACHINE FEATURES**

- Automatic film centering
- Vacuum pulling belts
- Registration mark sensor
- Mechanic splicing table
- Robust construction
- Self-diagnostics and troubleshooting

#### HUMAN-MACHINE INTERFACE

- 15" full color touch screen
- Industrial PC
- Intuitive machine setup and on-screen guide
- User presets for machine setup

### DATASERVICE

- Online service support
- Online data management
- OPC dataservice available



Learn more...

### **PILLOW BAG + modifications**



## Tight and good-looking seals

Sophisticated servo-driven motion control of the simultaneous cross sealing jaws allows maximum sealing time at high speed.



The special power sealing mechanism drives the cross sealing jaws, which exert the necessary force